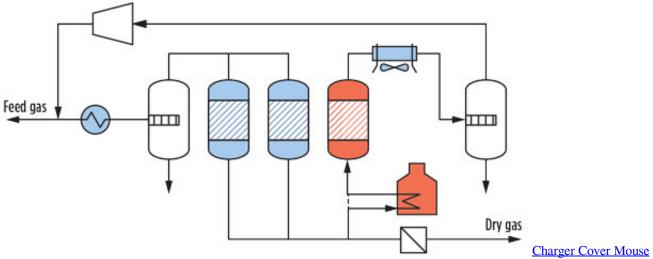

35103813

Yulia Gapeenko | Dreamstime.com

**Glycol Dehydration Training Manual** 

Glycol Dehydration Training Manual

35103813

Yulia Gapeenko | Dreamstime.com

There are very few VLE data supporting a good analysis, and industry is quite divided by how much TEG is in equilibrium by Schttelauslass (and provided that entrained TEG is removed in downstream Filterkoalescer) condensed in the pipeline.. This container may be either a separate, separate container or on smaller devices installed on the underside of the contactor.. In the third stage of purification, it is assumed that the adsorption unit meets the removal specifications for water and mercaptans for LNG production.

Glycol removes water from the natural gas through physical absorption and reaches the bottom of the column.. The pass Taupunktsenkung is lowering the dew point temperature from the separator to a temperature in the separator pressure, where the water content reaches the specified limit for the dehydrated gas.

## Unduh Camera Canon Digital Eos 7d

During this patented recovery process, glycol is returned to 97 to 99 pure TEG As the gas rises through gaskets or bubbles of the absorption tower, lean glycol (water removed by the regeneration process) is continuously pumped to the upper part of the tower, distributed and lowered while the water vapor is absorbed from the gas, the absorbed water is withdrawn from the contactor near the bottom of the container over the chimney drawer through a liquid level control valve and go to the regeneration section. Why Is Excel Greyed Out