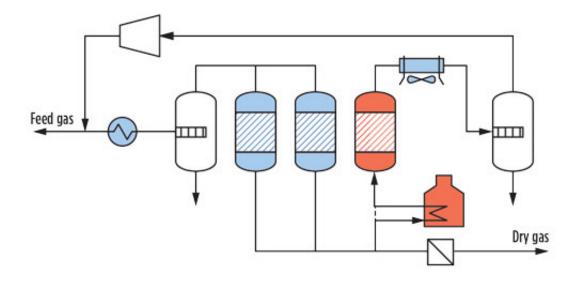

35103813

Yulia Gapeenko | Dreamstime.com

**Glycol Dehydration Training Manual** 

Glycol Dehydration Training Manual

35103813

Yulia Gapeenko | Dreamstime.com

There are very few VLE data supporting a good analysis, and industry is quite divided by how much TEG is in equilibrium by Schttelauslass (and provided that entrained TEG is removed in downstream Filterkoalescer) condensed in the pipeline.. This container may be either a separate, separate container or on smaller devices installed on the underside of the contactor.. In the third stage of purification, it is assumed that the adsorption unit meets the removal specifications for water and mercaptans for LNG production.

Glycol removes water from the natural gas through physical absorption and reaches the bottom of the column.. The pass Taupunktsenkung is lowering the dew point temperature from the separator to a temperature in the separator pressure, where the water content reaches the specified limit for the dehydrated gas.

## Unduh Camera Canon Digital Eos 7d

During this patented recovery process, glycol is returned to 97 to 99 pure TEG As the gas rises through gaskets or bubbles of the absorption tower, lean glycol (water removed by the regeneration process) is continuously pumped to the upper part of the tower, distributed and lowered while the water vapor is absorbed from the gas, the absorbed water is withdrawn from the contactor near the bottom of the container over the chimney drawer through a liquid level control valve and go to the regeneration section. Why Is Excel Greyed Out